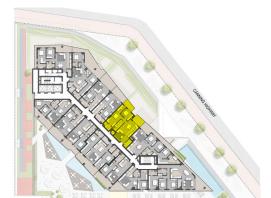

# Floor Plans

Two Bedroom Collection

Levels **4,7,10** 

Car Bays 1

83m<sup>2</sup> Strata Internal: 21m<sup>2</sup> Strata Balcony: Total Strata: 118m<sup>2</sup>

The furniture and furnishings depicted are not included with any sale and furnishings should not be taken to indicate the final position of power points, TV connection points and the like. Prospective purchasers must refer to the contract of sale for the list of inclusions. All graphics including tile layout, balustrades, devices are indicative only. Measurements are indicative in nature. Buyers are advised to refernce the Strata Plan for most accurate areas.