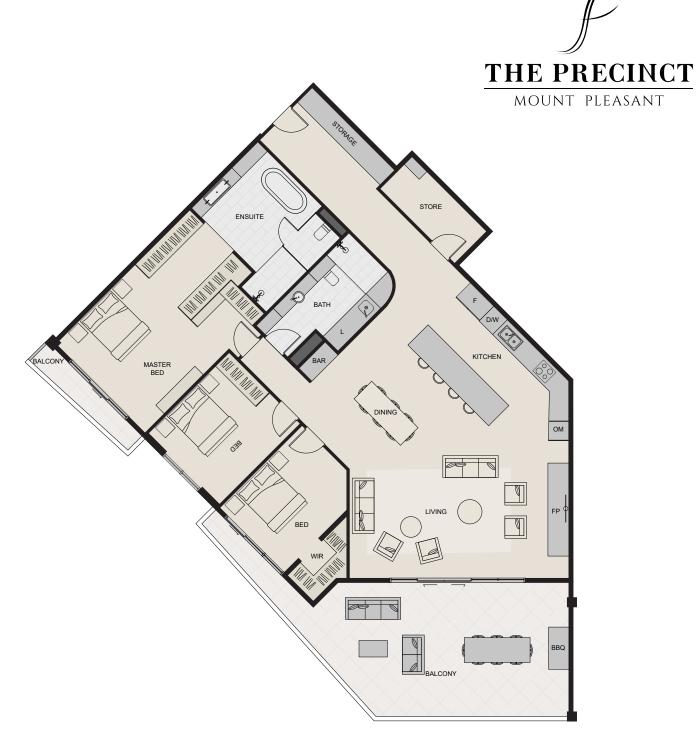

Levels 10 - 16 Type 3B NORUP+WILSON norupwilson.com

Levels **13,15** 

Car Bays 2

Strata Internal: Strata Balcony: Total Strata:

26-27 m<sup>2</sup> 174-175m<sup>2</sup>

122m<sup>2</sup>

The furniture and furnishings depicted are not included with any sale and furnishings should not be taken to indicate the final position of power points, TV connection points and the like. Prospective purchasers must refer to the contract of sale for the list of inclusions. All graphics including tile layout, balustrades, devices are indicative only. Measurements are indicative in nature. Buyers are advised to refernce the Strata Plan for most accurate areas.