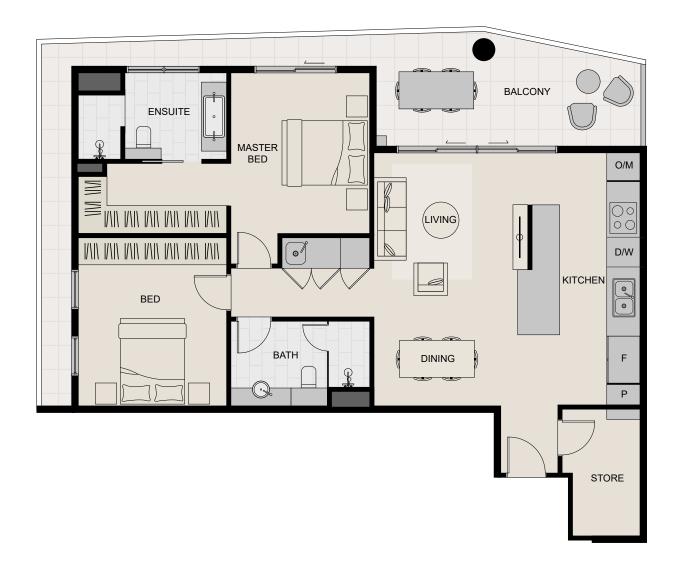

# Floor Plans

Two Bedroom Collection

Levels **4,7,10** 

Car Bays 1

83m<sup>2</sup> Strata Internal: 21m<sup>2</sup> Strata Balcony: Total Strata: 118m<sup>2</sup>

The furniture and furnishings depicted are not included with any sale and furnishings should not be taken to indicate the final position of power points, TV connection points and the like. Prospective purchasers must refer to the contract of sale for the list of inclusions. All graphics including tile layout, balustrades, devices are indicative only. Measurements are indicative in nature. Buyers are advised to refernce the Strata Plan for most accurate areas.