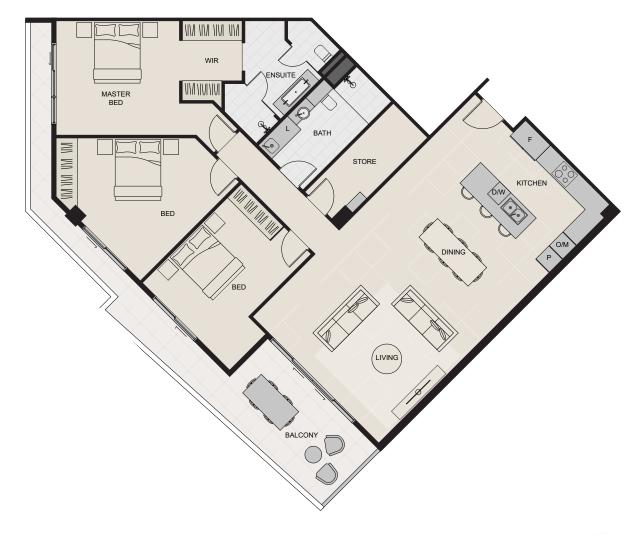

### **LOCATION PLAN**

Car Bays 2

Strata Internal: 169m<sup>2</sup> Strata Balcony: 39m<sup>2</sup> Total Strata: 234m<sup>2</sup>

The furniture and furnishings depicted are not included with any sale and furnishings should not be taken to indicate the final position of power points, TV connection points and the like. Prospective purchasers must refer to the contract of sale for the list of inclusions. All graphics including tile layout, balustrades, devices are indicative only. Measurements are indicative in nature. Buyers are advised to refernce the Strata Plan for most accurate areas.