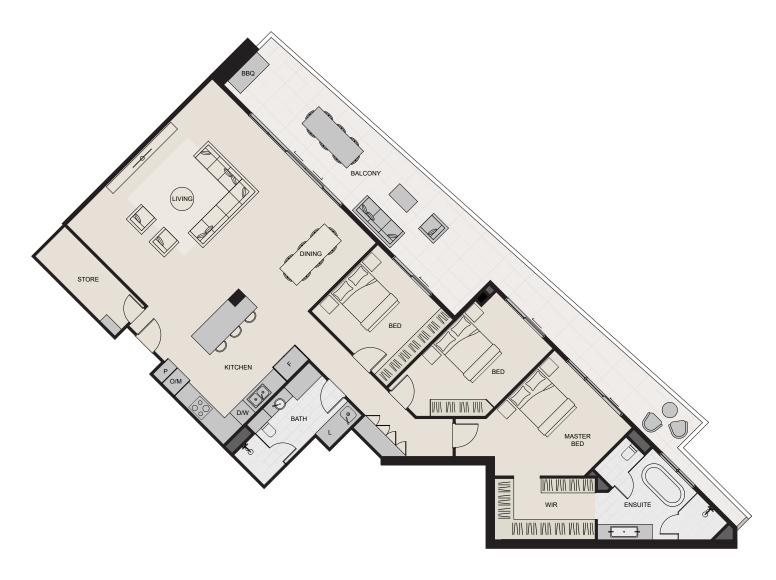

**LOCATION PLAN** 

KITCHEN

STORE

Car Bays 1

Strata Internal: 94m<sup>2</sup> Strata Balcony: 16m<sup>2</sup> Total Strata: 123m<sup>2</sup>

The furniture and furnishings depicted are not included with any sale and furnishings should not be taken to indicate the final position of power points, TV connection points and the like. Prospective purchasers must refer to the contract of sale for the list of inclusions. All graphics including tile layout, balustrades, devices are indicative only. Measurements are indicative in nature. Buyers are advised to refernce the Strata Plan for most accurate areas.