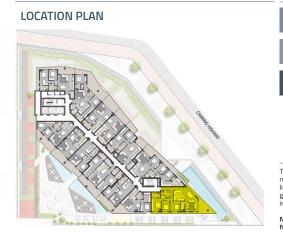

**LOCATION PLAN** 

KITCHEN

STORE

Car Bays 1

Strata Internal: 94m<sup>2</sup> Strata Balcony: 16m<sup>2</sup> Total Strata: 123m<sup>2</sup>

The furniture and furnishings depicted are not included with any sale and furnishings should not be taken to indicate the final position of power points, TV connection points and the like. Prospective purchasers must refer to the contract of sale for the list of inclusions. All graphics including tile layout, balustrades, devices are indicative only. Measurements are indicative in nature. Buyers are advised to refernce the Strata Plan for most accurate areas.