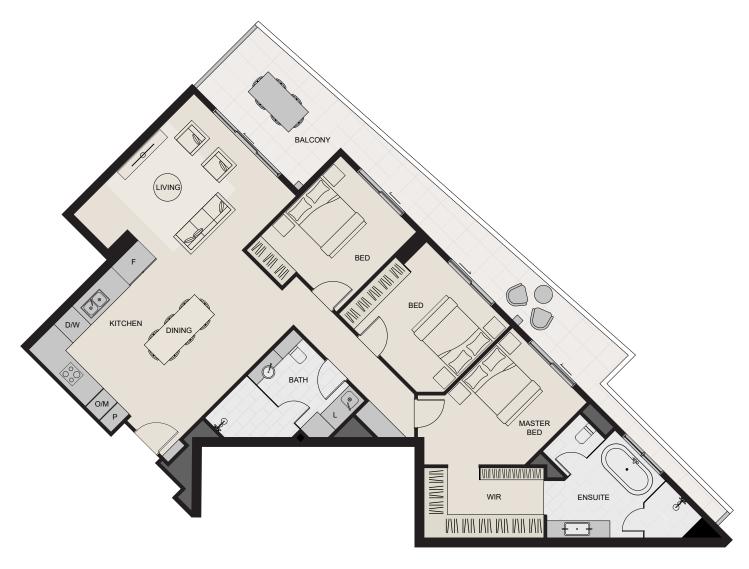

# Floor Plans

Two Bedroom Collection

Levels **4,7,10** 

Car Bays 1

83m<sup>2</sup> Strata Internal: 21m<sup>2</sup> Strata Balcony: Total Strata: 118m<sup>2</sup>

The furniture and furnishings depicted are not included with any sale and furnishings should not be taken to indicate the final position of power points, TV connection points and the like. Prospective purchasers must refer to the contract of sale for the list of inclusions. All graphics including tile layout, balustrades, devices are indicative only. Measurements are indicative in nature. Buyers are advised to refernce the Strata Plan for most accurate areas.