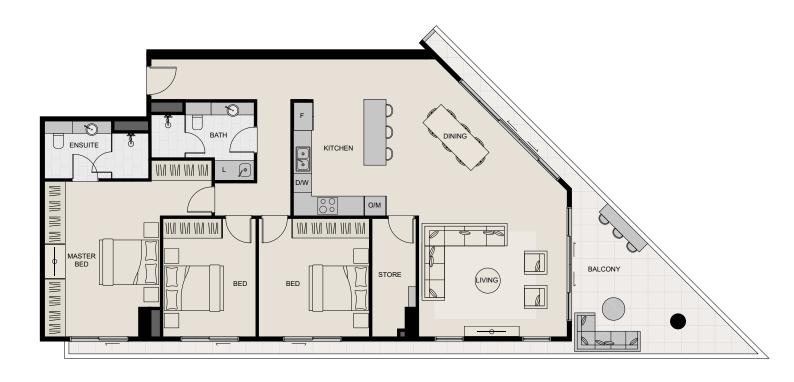

# Floor Plans

Two Bedroom Collection

Levels **4,7,10** 

Car Bays 1

83m<sup>2</sup> Strata Internal: 21m<sup>2</sup> Strata Balcony: Total Strata: 118m<sup>2</sup>

The furniture and furnishings depicted are not included with any sale and furnishings should not be taken to indicate the final position of power points, TV connection points and the like. Prospective purchasers must refer to the contract of sale for the list of inclusions. All graphics including tile layout, balustrades, devices are indicative only. Measurements are indicative in nature. Buyers are advised to refernce the Strata Plan for most accurate areas.