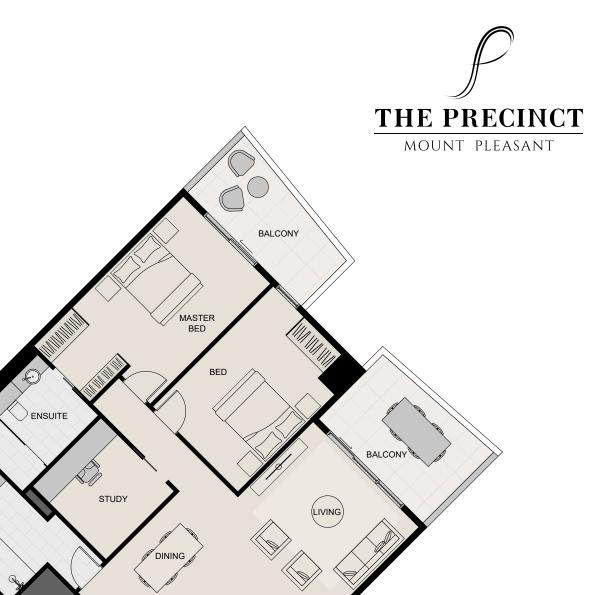

# Floor Plans

Two Bedroom Collection













Levels **4,7,10** 

Car Bays 1

83m<sup>2</sup> Strata Internal: 21m<sup>2</sup> Strata Balcony: Total Strata: 118m<sup>2</sup>

The furniture and furnishings depicted are not included with any sale and furnishings should not be taken to indicate the final position of power points, TV connection points and the like. Prospective purchasers must refer to the contract of sale for the list of inclusions. All graphics including tile layout, balustrades, devices are indicative only. Measurements are indicative in nature. Buyers are advised to refernce the Strata Plan for most accurate areas.







**LOCATION PLAN** 



KITCHEN

STORE

Car Bays 1

Strata Internal: 94m<sup>2</sup> Strata Balcony: 16m<sup>2</sup> Total Strata: 123m<sup>2</sup>

The furniture and furnishings depicted are not included with any sale and furnishings should not be taken to indicate the final position of power points, TV connection points and the like. Prospective purchasers must refer to the contract of sale for the list of inclusions. All graphics including tile layout, balustrades, devices are indicative only. Measurements are indicative in nature. Buyers are advised to refernce the Strata Plan for most accurate areas.



# Floor Plans

Three Bedroom Collection













THREE BEDROOM

Level 6

Car Bays 2 (Stacker)

Strata Internal: 108m<sup>2</sup> Strata Balcony: 29m<sup>2</sup> Total Strata: 1