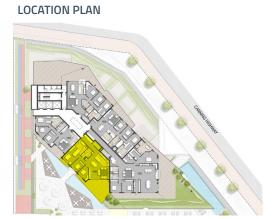

### **LOCATION PLAN**

THREE BEDROOM

Levels **17,18** 

Car Bays **2** 

Strata Internal: Strata Balcony: Total Strata: **18** 

22-23m<sup>2</sup> 182-183m<sup>2</sup>

134m<sup>2</sup>

The furniture and furnishings depicted are not included with any sale and furnishings should not be taken to indicate the final position of power points, TV connection points and the like. Prospective purchasers must refer to the contract of sale for the list of inclusions. All graphics including tile layout, balustrades, devices are indicative only. Measurements are indicative in nature. Buyers are advised to refernce the Strata Plan for most accurate areas.