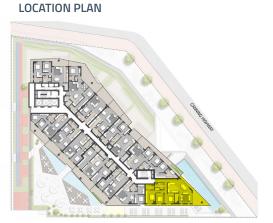

### **LOCATION PLAN**

Car Bays 2

Strata Internal: 169m<sup>2</sup> Strata Balcony: 39m<sup>2</sup> Total Strata: 234m<sup>2</sup>

The furniture and furnishings depicted are not included with any sale and furnishings should not be taken to indicate the final position of power points, TV connection points and the like. Prospective purchasers must refer to the contract of sale for the list of inclusions. All graphics including tile layout, balustrades, devices are indicative only. Measurements are indicative in nature. Buyers are advised to refernce the Strata Plan for most accurate areas.