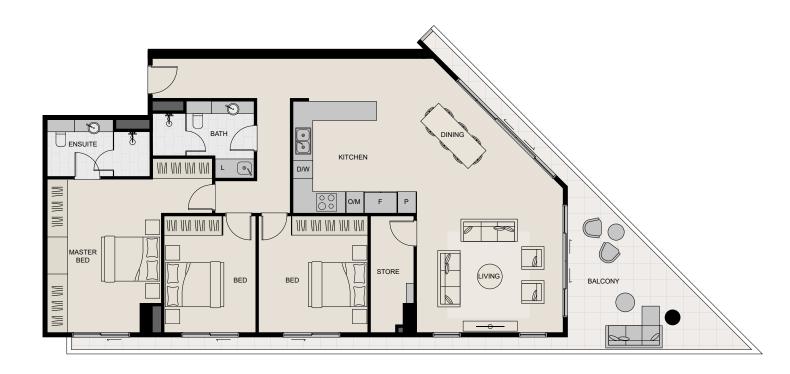

# Floor Plans

Three Bedroom Collection

THREE BEDROOM

Level 6

Car Bays 2 (Stacker)

Strata Internal: 108m<sup>2</sup> Strata Balcony: 29m<sup>2</sup> Total Strata: 154m<sup>2</sup>

The furniture and furnishings depicted are not included with any sale and furnishings should not be taken to indicate the final position of power points, TV connection points and the like. Prospective purchasers must refer to the contract of sale for the list of inclusions. All graphics including tile layout, balustrades, devices are indicative only. Measurements are indicative in nature. Buyers are advised to refernce the Strata Plan for most accurate areas.