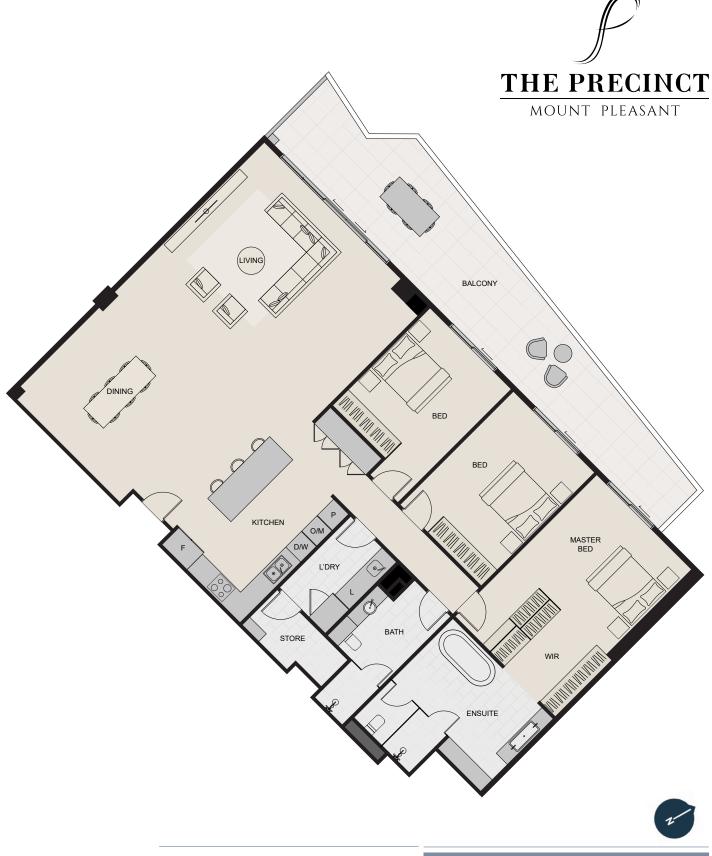

### **LOCATION PLAN**

THREE BEDROOM

Levels **17,18** 

Car Bays **2** 

Strata Internal: Strata Balcony: Total Strata: **18** 

22-23m<sup>2</sup> 182-183m<sup>2</sup>

134m<sup>2</sup>

The furniture and furnishings depicted are not included with any sale and furnishings should not be taken to indicate the final position of power points, TV connection points and the like. Prospective purchasers must refer to the contract of sale for the list of inclusions. All graphics including tile layout, balustrades, devices are indicative only. Measurements are indicative in nature. Buyers are advised to refernce the Strata Plan for most accurate areas.