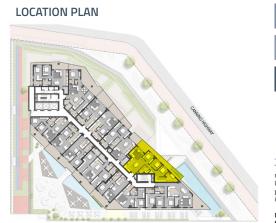

# Floor Plans

Three Bedroom Collection

THREE BEDROOM

Level 6

Car Bays 2 (Stacker)

Strata Internal: 108m<sup>2</sup> Strata Balcony: 29m<sup>2</sup> Total Strata: 154m<sup>2</sup>

The furniture and furnishings depicted are not included with any sale and furnishings should not be taken to indicate the final position of power points, TV connection points and the like. Prospective purchasers must refer to the contract of sale for the list of inclusions. All graphics including tile layout, balustrades, devices are indicative only. Measurements are indicative in nature. Buyers are advised to refernce the Strata Plan for most accurate areas.