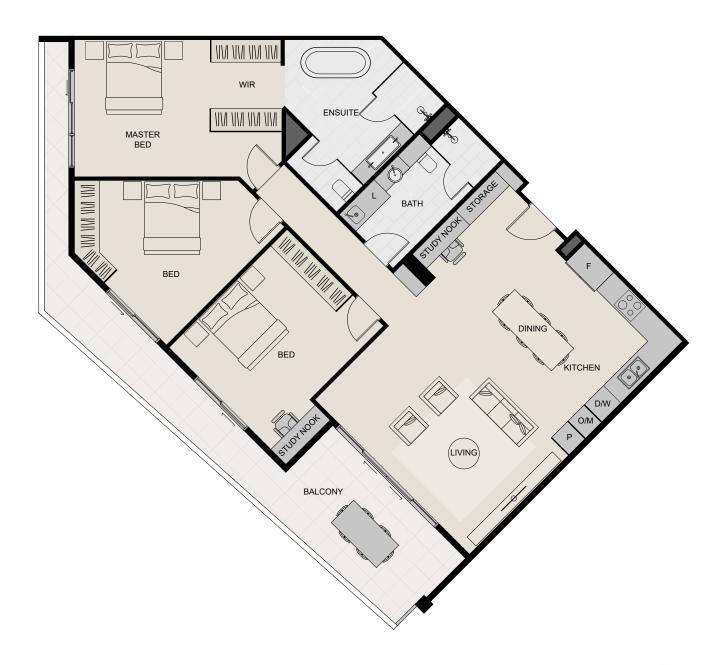

Levels 4 - 9

Type 3B

NORUP+WILSON

norupwilson.com

THREE BEDROOM

Levels **5,7** 

Car Bays 2 (Stacker, Tandem)\*

Strata Internal: Strata Balcony: Total Strata:

122m<sup>2</sup> 26-28m<sup>2</sup> 163-174m<sup>2</sup>

The furniture and furnishings depicted are not included with any sale and furnishings should not be taken to indicate the final position of power points, TV connection points and the like. Prospective purchasers must refer to the contract of sale for the list of inclusions. All graphics including tile layout, balustrades, devices are indicative only. Measurements are indicative in nature. Buyers are advised to refernce the Strata Plan for most accurate areas.